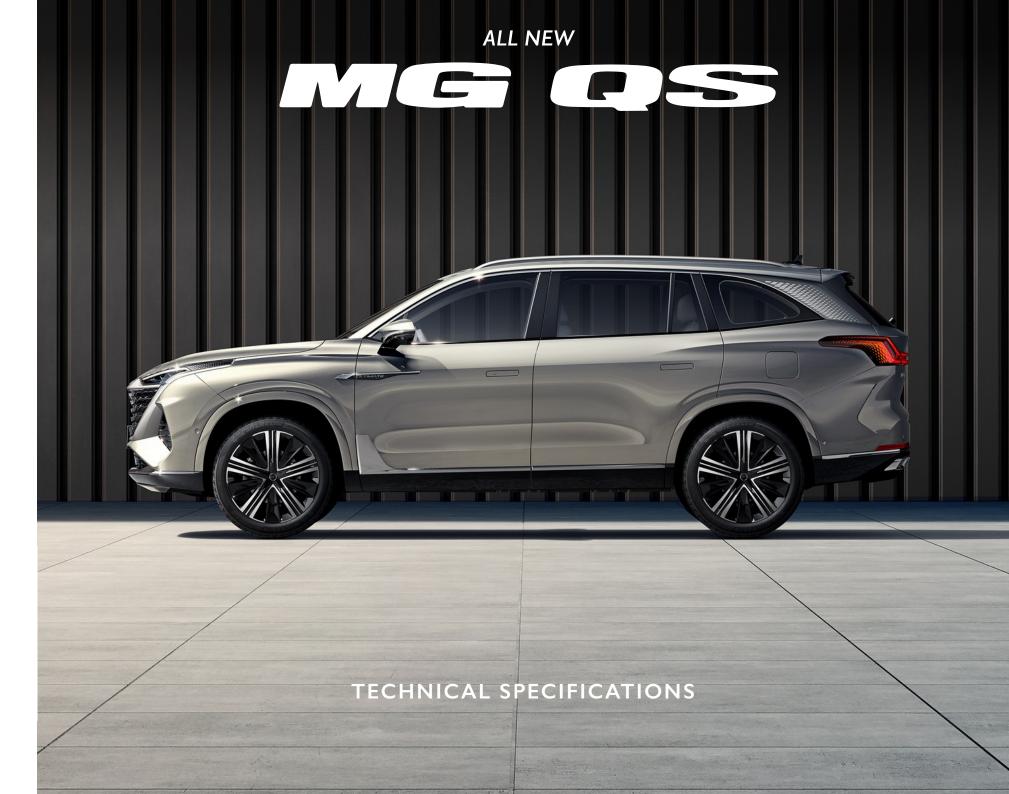

#### **Technical Specifications**

| EXCHICAL DATA         EXSENCE         ESSENCE           Engine Capacity (cc)         1986         1986           Induction         Turbo Charged         Turbo Charged           Fuel Tank Capacity (L)         65         65           Maximum Engine Power (kW)         153         153           Maximum Engine Torque (Nm)         360         360           Drive Type         FWD         AWD           Steering System         FWD         AWD           Steering System         9 Speed         9 Speed           Seating Capacity         7         7           Fuel Grade         95 Ron         95 Ron           SUSPENSION & BRAKES         95 Ron         95 Ron           Front Suspension         Multu Link         Multu Link           Rear Suspension         Multu Link         Multu Link           Rear Suspension         Multu Link         Multu Link           Rear Enakes         Discs         Discs           WHEELS & TYPE         20'         25           20' Alloy Wheels         9         5           21' Alloy Wheels         9         5           21' Alloy Wheels         9         5           21' Alloy Wheels         9                                                                                                                                                                                                                                                                                                                                                                                                                                                                                                                                                                                                                                                                                                                                                                                                                                                                                                                                                           |                                                       |               |                      |
|-----------------------------------------------------------------------------------------------------------------------------------------------------------------------------------------------------------------------------------------------------------------------------------------------------------------------------------------------------------------------------------------------------------------------------------------------------------------------------------------------------------------------------------------------------------------------------------------------------------------------------------------------------------------------------------------------------------------------------------------------------------------------------------------------------------------------------------------------------------------------------------------------------------------------------------------------------------------------------------------------------------------------------------------------------------------------------------------------------------------------------------------------------------------------------------------------------------------------------------------------------------------------------------------------------------------------------------------------------------------------------------------------------------------------------------------------------------------------------------------------------------------------------------------------------------------------------------------------------------------------------------------------------------------------------------------------------------------------------------------------------------------------------------------------------------------------------------------------------------------------------------------------------------------------------------------------------------------------------------------------------------------------------------------------------------------------------------------------------------------------------|-------------------------------------------------------|---------------|----------------------|
| Engine Capacity (cr)         I 986         1986           Induction         Turbo Charged         Turbo Charged         Turbo Charged         Turbo Charged         Turbo Charged         Turbo Charged         56         65         65         65         65         65         65         65         65         65         65         65         65         65         65         65         65         65         65         65         65         65         65         65         65         65         65         65         65         65         65         65         65         65         65         65         65         65         65         65         65         65         65         65         65         65         65         65         65         65         65         65         65         66         66         66         66         66         60         60         60         60         60         60         60         60         60         60         60         60         60         60         60         60         60         60         60         60         60         60         60         60         60         60         60         60                                                                                                                                                                                                                                                                                                                                                                                                                                                                                                                                                                                                                                                                                                                                                                                                                                                                                                                                   |                                                       | 2WD<br>EXCITE | AWD<br>ESSENCE       |
| Induction         Turbo Charge         Introb Charge                                                                                                                                                                                                                                                                                                                                                                                                                                                                                                                                                                                                                              | TECHNICAL DATA                                        |               | ,                    |
| Fuel Tank Capacity (L)         65         65           Maximum Engine Power (kW)         153         153           Maximum Engine Power (kW)         153         153           Maximum Engine Torque (Nm)         360         360         360           Drive Type         FWD         AWD           Steering System         Electric Power Steering         Electric Power Steering         Steering         Electric Power Steering                                                                                                                                                                                                                                                                                                                                                                                                                                                                                                                                                                                                                                                                                                                                                                                    | Engine Capacity (cc)                                  | 1986          | 1986                 |
| Maximum Engine Power (kW)         153         153           Maximum Engine Torque (Nm)         360         360           Drive Type         FWD         AWD           Steering System         Electric Power Sceering         Electric Power Sceering           Transmission Type         9 Speed         9 Speed           Seating Capacity         7         7           Full Grade         35 Ron         95 Ron           SUSPENSION & BRAKES           Front Suspension         MacPherson         MacPherson         MacPherson         Multi Link         Multi Link         Multi Link         Multi Link         Electronically Controlled Adjustable Suspension (CDC)         -         •         •         •         •         •         •         •         •         •         •         •         •         •         •         •         •         •         •         •         •         •         •         •         •         •         •         •         •         •         •         •         •         •         •         •         •         •         •         •         •         •         •         •         •         •         •         •         •         •                                                                                                                                                                                                                                                                                                                                                                                                                                                                                                                                                                                                                                                                                                                                                                                                                                                                                                                         | Induction                                             | Turbo Charged | Turbo Charge         |
| Maximum Engine Torque (Nm)         360         360           Drive Type         FWD         AWD           Seering System         Electric Power         Electric Power           Steering System         Electric Power         Steering Steering         Electric Power           Seating Capacity         7         7         7           Fuel Grade         95 Ron         95 Ron         95 Ron           SUSPENSION & BRAKES           Front Suspension         MacPherson Struts         MacPherson Struts         Struts         MacPherson Struts         Struts           Rear Suspension         Multi Link                                                                                                                                                                                                                                                                                                                                                                                                                                                                                                                                                                                                                                                                                                                                                                                                              | Fuel Tank Capacity (L)                                | 65            | 65                   |
| Drive Type         FWD         AWD           Steering System         Ellectric Power Steering<br>Steering         Ellectric Power Steering<br>Steering         Ellectric Power Steering<br>Steering         Ellectric Power Steering<br>Steering         Ellectric Power Steering         Steering         9 Speed                                                                                                                                                                                                                                                                                                                                                                                                                                                                                                                                                                                                                                                                                                                                          | Maximum Engine Power (kW)                             | 153           | 153                  |
| Scering System         Electric Power Steering         Steering         9 Speed         9 Spe                                                                                                                                                                                                                                                                                                                                                                                                                                                                                                                                                                                                                                                                                                               | Maximum Engine Torque (Nm)                            | 360           | 360                  |
| Steering         Steering         Steering           Transmission Type         9 Speed         9 Speed           Seating Capacity         7         7           Fuel Grade         95 Ron         95 Ron           SUSPENSION & BRAKES         Tenne Suspension         MacPherson Surus         MacPherson Surus         MacPherson Surus         Multi Link           Electronically Controlled Adjustable Suspension (CDC)         -         -         -         -           Front & Rear Brakes         Discs         Discs         Discs         Discs           WHEELS & TYRES         Discs                                                                                                                                                                                                                                                                                                                                                                                                                                                                                                                                                                                                                                                                                                                                                                                                                                                      | Drive Type                                            | FWD           | AWD                  |
| Seating Capacity         7         7           Fuel Grade         95 Ron         95 Ron           SUSPENSION & BRAKES           Front Suspension         MacPherson Scruts           Rear Suspension         Multi Link         Multi Link           Electronically Controlled Adjustable Suspension (CDC)         -         -         -         -         -         -         -         -         -         -         -         -         -         -         -         -         -         -         -         -         -         -         -         -         -         -         -         -         -         -         -         -         -         -         -         -         -         -         -         -         -         -         -         -         -         -         -         -         -         -         -         -         -         -         -         -         -         -         -         -         -         -         -         -         -         -         -         -         -         -         -         -         -         -         -         -         -         -         -         -                                                                                                                                                                                                                                                                                                                                                                                                                                                                                                                                                                                                                                                                                                                                                                                                                                                                                                                                                                                  | Steering System                                       |               | Electric Power       |
| Fuel Grade   95 Ron   95 Ron   SUSPENSION & BRAKES   Survius   MacPherson   Survius   Survius | Transmission Type                                     | 9 Speed       | 9 Speed              |
| SUSPENSION & BRAKES         MacPherson Struts         MacPherson Struts           Rear Suspension         Multi Link         Multi Link           Betectronically Controlled Adjustable Suspension (CDC)         -         -           Front & Rear Brakes         Discs         Discs           WHEELS & TYRES         TURN         -           20" Alloy Wheels         -         -           21" Alloy Wheels         -         -           5yre Size         245/50 R20         255/45 R21           Space Saver Spare Tyre         -         -           Space Saver Spare Tyre Size         T145/80 R18         T145/80 R18           WEIGHT         1904         1994           Unladen Mass (kg)         1904         1994           Unladen Mass (kg)         2497         2587           Maximum Towing Weight Unbraked (kg)         750         75           Maximum Roof Rail Load (kg)         750         75           Maximum Roof Rail Load (kg)         75         75           FUEL CONSUMPTION & EMISSION         191         198           CO2 (g/km) Combined         191         198           CO2 (g/km) Combined         191         198           CO2 (g/km) Combined*         8.4         <                                                                                                                                                                                                                                                                                                                                                                                                                                                                                                                                                                                                                                                                                                                                                                                                                                                                                                       | Seating Capacity                                      | 7             | 7                    |
| Front Suspension         MacPherson Struts         MacPherson Struts           Rear Suspension         Multi Link         Multi Link           Electronically Controlled Adjustable Suspension (CDC)         -         •           Front & Rear Brakes         Discs         Discs           WHEELS & TYRES           20" Alloy Wheels         •         -           21" Alloy Wheels         •         -           21" Alloy Wheels         •         -           Tyre Size         245/50 R20         255/45 R21           Space Saver Spare Tyre         •         •           Space Saver Spare Tyre Size         T 145/80 R18         T 145/80 R18           WEIGHT           Tare Mass (kg)         1904         1994           Unladen Mass (kg)         1904         200           Gross Vehicle Mass (kg)         2497         2587           Maximum Towing Weight Unbraked (kg)         75         75           Maximum Roof Rail Load (kg)         75         75           FUEL CONSUMPTION & EMISSION         191         198           CO2 (g/km) Combined         191         198           CO2 (g/km) Urban         242         244           CO2 (g/km) Extra Urban         <                                                                                                                                                                                                                                                                                                                                                                                                                                                                                                                                                                                                                                                                                                                                                                                                                                                                                                                              | Fuel Grade                                            | 95 Ron        | 95 Ron               |
| Front Suspension         Struts         Struts           Rear Suspension         Multi Link         Multi Link           Electronically Controlled Adjustable Suspension (CDC)         -         •           Front & Rear Brakes         Discs         Discs           WHEELS & TYRES           20" Alloy Wheels         •         •           21" Alloy Wheels         •         •         •           21" Alloy Wheels         •         •         •         •         •         •         •         •         •         •         •         •         •         •         •         •         •         •         •         •         •         •         •         •         •         •         •         •         •         •                                                                                                                                                                                                                                                                                                                                                                                                                                                                                                                                                                                                                                                                                                                                                                                                                                                                                                                                                                                                | SUSPENSION & BRAKES                                   |               |                      |
| Electronically Controlled Adjustable Suspension (CDC)         -         •           Front & Rear Brakes         Discs         Discs           WHEELS & TYRES           20" Alloy Wheels         •         •           21" Alloy Wheels         •         •           5yre Size         245/50 R20         255/45 R21           Space Saver Spare Tyre         •         •           Space Saver Spare Tyre Size         T145/80 R18         T145/80 R18           WEIGHT           Tare Mass (kg)         1904         1994           Unladen Mass (kg)         1904         2030           Gross Vehicle Mass (kg)         2497         2587           Maximum Towing Weight Unbraked (kg)         750         750           Maximum Roof Rail Load (kg)         750         75           FUEL CONSUMPTION & EMISSION         191         198           CO2 (g/km) Combined         191         198           CO2 (g/km) Urban         242         244           CO2 (g/km) Extra Urban         160         172           Fuel Consumption (L/100km) Urban*         8.4         8.8           Fuel Consumption (L/100km) Urban*         10.9                                                                                                                                                                                                                                                                                                                                                                                                                                                                                                                                                                                                                                                                                                                                                                                                                                                                                                                                                                               | Front Suspension                                      |               | MacPherson<br>Struts |
| Front & Rear Brakes         Discs         Discs           WHEELS & TYRES         Control of the part of the pa                                                                          | Rear Suspension                                       | Multi Link    | Multi Link           |
| WHEELS & TYRES           20" Alloy Wheels         •         -           21" Alloy Wheels         •         •           Tyre Size         245/50 R20         255/45 R21           Space Saver Spare Tyre         •         •           Space Saver Spare Tyre Size         T 145/80 R18         T 145/80 R18           WEIGHT           Tare Mass (kg)         1904         1994           Unladen Mass (kg)         1940         2030           Gross Vehicle Mass (kg)         2497         2587           Maximum Towing Weight Unbraked (kg)         750         750           Maximum Roof Rail Load (kg)         75         75           FUEL CONSUMPTION & EMISSION         191         198           CO2 (g/km) Urban         242         244           CO2 (g/km) Extra Urban         160         172           Fuel Consumption (L/100km) Combined*         8.4         8.8           Fuel Consumption (L/100km) Urban*         10.7         10.9                                                                                                                                                                                                                                                                                                                                                                                                                                                                                                                                                                                                                                                                                                                                                                                                                                                                                                                                                                                                                                                                                                                                                                  | Electronically Controlled Adjustable Suspension (CDC) | -             | •                    |
| 20" Alloy Wheels       -       -         21" Alloy Wheels       -       -         Tyre Size       245/50 R20       255/45 R21         Space Saver Spare Tyre       •       •         Space Saver Spare Tyre Size       T 145/80 R18       T 145/80 R18         WEIGHT         Tare Mass (kg)       1904       1994         Unladen Mass (kg)       1940       2030         Gross Vehicle Mass (kg)       2497       2587         Maximum Towing Weight Unbraked (kg)       750       750         Maximum Towing Weight Braked (kg)       2000       2000         Maximum Roof Rail Load (kg)       75       75         FUEL CONSUMPTION & EMISSION       191       198         CO2 (g/km) Combined       191       198         CO2 (g/km) Urban       242       244         CO2 (g/km) Extra Urban       160       172         Fuel Consumption (L/100km) Combined*       8.4       8.8         Fuel Consumption (L/100km) Urban*       10.7       10.9                                                                                                                                                                                                                                                                                                                                                                                                                                                                                                                                                                                                                                                                                                                                                                                                                                                                                                                                                                                                                                                                                                                                                                     | Front & Rear Brakes                                   | Discs         | Discs                |
| 21" Alloy Wheels       -       ●         Tyre Size       245/50 R20       255/45 R21         Space Saver Spare Tyre       ●       ●         Space Saver Spare Tyre Size       T145/80 R18       T145/80 R18         WEIGHT         Tare Mass (kg)       1904       1994         Unladen Mass (kg)       1940       2030         Gross Vehicle Mass (kg)       2497       2587         Maximum Towing Weight Unbraked (kg)       750       750         Maximum Towing Weight Braked (kg)       2000       2000         Maximum Roof Rail Load (kg)       75       75         FUEL CONSUMPTION & EMISSION       191       198         CO2 (g/km) Combined       191       198         CO2 (g/km) Urban       242       244         CO2 (g/km) Extra Urban       160       172         Fuel Consumption (L/100km) Combined*       8.4       8.8         Fuel Consumption (L/100km) Urban*       10.7       10.9                                                                                                                                                                                                                                                                                                                                                                                                                                                                                                                                                                                                                                                                                                                                                                                                                                                                                                                                                                                                                                                                                                                                                                                                                | WHEELS & TYRES                                        |               |                      |
| Tyre Size         245/50 R20         255/45 R21           Space Saver Spare Tyre         •         •           Space Saver Spare Tyre Size         T145/80 R18         T145/80 R18           WEIGHT           Tare Mass (kg)         1904         1994           Unladen Mass (kg)         1940         2030           Gross Vehicle Mass (kg)         2497         2587           Maximum Towing Weight Unbraked (kg)         750         750           Maximum Towing Weight Braked (kg)         2000         2000           Maximum Roof Rail Load (kg)         75         75           FUEL CONSUMPTION & EMISSION         191         198           CO2 (g/km) Combined         191         198           CO2 (g/km) Extra Urban         160         172           Fuel Consumption (L/100km) Combined*         8.4         8.8           Fuel Consumption (L/100km) Urban*         10.7         10.9                                                                                                                                                                                                                                                                                                                                                                                                                                                                                                                                                                                                                                                                                                                                                                                                                                                                                                                                                                                                                                                                                                                                                                                                                  | 20" Alloy Wheels                                      | •             | -                    |
| Space Saver Spare Tyre Size         1 145/80 R18         T 145/80 R18           WEIGHT           Tare Mass (kg)         1904         1994           Unladen Mass (kg)         1940         2030           Gross Vehicle Mass (kg)         2497         2587           Maximum Towing Weight Unbraked (kg)         750         750           Maximum Towing Weight Braked (kg)         2000         2000           Maximum Roof Rail Load (kg)         75         75           FUEL CONSUMPTION & EMISSION         191         198           CO2 (g/km) Combined         191         198           CO2 (g/km) Extra Urban         160         172           Fuel Consumption (L/100km) Combined*         8.4         8.8           Fuel Consumption (L/100km) Urban*         10.7         10.9                                                                                                                                                                                                                                                                                                                                                                                                                                                                                                                                                                                                                                                                                                                                                                                                                                                                                                                                                                                                                                                                                                                                                                                                                                                                                                                               | 21" Alloy Wheels                                      | -             | •                    |
| Space Saver Spare Tyre Size         T 145/80 R18         T 1994                                                                                                                                                                                                                                                                                                                                                                                                                                                                                                                                                                                                                                                                                                                                                                                                                                                                                                                                                                                                                                                                                                                                                                               | Tyre Size                                             | 245/50 R20    | 255/45 R21           |
| WEIGHT           Tare Mass (kg)         1904         1994           Unladen Mass (kg)         1940         2030           Gross Vehicle Mass (kg)         2497         2587           Maximum Towing Weight Unbraked (kg)         750         750           Maximum Towing Weight Braked (kg)         2000         2000           Maximum Roof Rail Load (kg)         75         75           FUEL CONSUMPTION & EMISSION         191         198           CO2 (g/km) Combined         191         198           CO2 (g/km) Urban         242         244           CO2 (g/km) Extra Urban         160         172           Fuel Consumption (L/100km) Combined*         8.4         8.8           Fuel Consumption (L/100km) Urban*         10.7         10.9                                                                                                                                                                                                                                                                                                                                                                                                                                                                                                                                                                                                                                                                                                                                                                                                                                                                                                                                                                                                                                                                                                                                                                                                                                                                                                                                                            | Space Saver Spare Tyre                                | •             | •                    |
| Tare Mass (kg)         1904         1994           Unladen Mass (kg)         1940         2030           Gross Vehicle Mass (kg)         2497         2587           Maximum Towing Weight Unbraked (kg)         750         750           Maximum Towing Weight Braked (kg)         2000         2000           Maximum Roof Rail Load (kg)         75         75           FUEL CONSUMPTION & EMISSION           CO2 (g/km) Combined         191         198           CO2 (g/km) Urban         242         244           CO2 (g/km) Extra Urban         160         172           Fuel Consumption (L/100km) Combined*         8.4         8.8           Fuel Consumption (L/100km) Urban*         10.7         10.9                                                                                                                                                                                                                                                                                                                                                                                                                                                                                                                                                                                                                                                                                                                                                                                                                                                                                                                                                                                                                                                                                                                                                                                                                                                                                                                                                                                                     | Space Saver Spare Tyre Size                           | T145/80 R18   | T145/80 R18          |
| Unladen Mass (kg) 1940 2030 Gross Vehicle Mass (kg) 2497 2587 Maximum Towing Weight Unbraked (kg) 750 750 Maximum Towing Weight Braked (kg) 2000 2000 Maximum Roof Rail Load (kg) 75 75 FUEL CONSUMPTION & EMISSION CO2 (g/km) Combined 191 198 CO2 (g/km) Urban 242 244 CO2 (g/km) Extra Urban 160 172 Fuel Consumption (L/100km) Combined* 8.4 8.8 Fuel Consumption (L/100km) Urban* 10.7 10.9                                                                                                                                                                                                                                                                                                                                                                                                                                                                                                                                                                                                                                                                                                                                                                                                                                                                                                                                                                                                                                                                                                                                                                                                                                                                                                                                                                                                                                                                                                                                                                                                                                                                                                                            | WEIGHT                                                |               |                      |
| Gross Vehicle Mass (kg)       2497       2587         Maximum Towing Weight Unbraked (kg)       750       750         Maximum Towing Weight Braked (kg)       2000       2000         Maximum Roof Rail Load (kg)       75       75         FUEL CONSUMPTION & EMISSION         CO2 (g/km) Combined       191       198         CO2 (g/km) Urban       242       244         CO2 (g/km) Extra Urban       160       172         Fuel Consumption (L/100km) Combined*       8.4       8.8         Fuel Consumption (L/100km) Urban*       10.7       10.9                                                                                                                                                                                                                                                                                                                                                                                                                                                                                                                                                                                                                                                                                                                                                                                                                                                                                                                                                                                                                                                                                                                                                                                                                                                                                                                                                                                                                                                                                                                                                                    | Tare Mass (kg)                                        | 1904          | 1994                 |
| Maximum Towing Weight Unbraked (kg)       750       750         Maximum Towing Weight Braked (kg)       2000       2000         Maximum Roof Rail Load (kg)       75       75         FUEL CONSUMPTION & EMISSION         CO2 (g/km) Combined       191       198         CO2 (g/km) Urban       242       244         CO2 (g/km) Extra Urban       160       172         Fuel Consumption (L/100km) Combined*       8.4       8.8         Fuel Consumption (L/100km) Urban*       10.7       10.9                                                                                                                                                                                                                                                                                                                                                                                                                                                                                                                                                                                                                                                                                                                                                                                                                                                                                                                                                                                                                                                                                                                                                                                                                                                                                                                                                                                                                                                                                                                                                                                                                          | Unladen Mass (kg)                                     | 1940          | 2030                 |
| Maximum Towing Weight Braked (kg)         2000         2000           Maximum Roof Rail Load (kg)         75         75           FUEL CONSUMPTION & EMISSION           CO2 (g/km) Combined         191         198           CO2 (g/km) Urban         242         244           CO2 (g/km) Extra Urban         160         172           Fuel Consumption (L/100km) Combined*         8.4         8.8           Fuel Consumption (L/100km) Urban*         10.7         10.9                                                                                                                                                                                                                                                                                                                                                                                                                                                                                                                                                                                                                                                                                                                                                                                                                                                                                                                                                                                                                                                                                                                                                                                                                                                                                                                                                                                                                                                                                                                                                                                                                                                | Gross Vehicle Mass (kg)                               | 2497          | 2587                 |
| Maximum Roof Rail Load (kg)       75       75         FUEL CONSUMPTION & EMISSION         CO2 (g/km) Combined       191       198         CO2 (g/km) Urban       242       244         CO2 (g/km) Extra Urban       160       172         Fuel Consumption (L/100km) Combined*       8.4       8.8         Fuel Consumption (L/100km) Urban*       10.7       10.9                                                                                                                                                                                                                                                                                                                                                                                                                                                                                                                                                                                                                                                                                                                                                                                                                                                                                                                                                                                                                                                                                                                                                                                                                                                                                                                                                                                                                                                                                                                                                                                                                                                                                                                                                          | Maximum Towing Weight Unbraked (kg)                   | 750           | 750                  |
| FUEL CONSUMPTION & EMISSION           CO2 (g/km) Combined         191         198           CO2 (g/km) Urban         242         244           CO2 (g/km) Extra Urban         160         172           Fuel Consumption (L/100km) Combined*         8.4         8.8           Fuel Consumption (L/100km) Urban*         10.7         10.9                                                                                                                                                                                                                                                                                                                                                                                                                                                                                                                                                                                                                                                                                                                                                                                                                                                                                                                                                                                                                                                                                                                                                                                                                                                                                                                                                                                                                                                                                                                                                                                                                                                                                                                                                                                  | Maximum Towing Weight Braked (kg)                     | 2000          | 2000                 |
| CO2 (g/km) Combined       191       198         CO2 (g/km) Urban       242       244         CO2 (g/km) Extra Urban       160       172         Fuel Consumption (L/100km) Combined*       8.4       8.8         Fuel Consumption (L/100km) Urban*       10.7       10.9                                                                                                                                                                                                                                                                                                                                                                                                                                                                                                                                                                                                                                                                                                                                                                                                                                                                                                                                                                                                                                                                                                                                                                                                                                                                                                                                                                                                                                                                                                                                                                                                                                                                                                                                                                                                                                                    | Maximum Roof Rail Load (kg)                           | 75            | 75                   |
| CO2 (g/km) Urban       242       244         CO2 (g/km) Extra Urban       160       172         Fuel Consumption (L/100km) Combined*       8.4       8.8         Fuel Consumption (L/100km) Urban*       10.7       10.9                                                                                                                                                                                                                                                                                                                                                                                                                                                                                                                                                                                                                                                                                                                                                                                                                                                                                                                                                                                                                                                                                                                                                                                                                                                                                                                                                                                                                                                                                                                                                                                                                                                                                                                                                                                                                                                                                                    | FUEL CONSUMPTION & EMISSION                           |               |                      |
| CO2 (g/km) Extra Urban         160         172           Fuel Consumption (L/100km) Combined*         8.4         8.8           Fuel Consumption (L/100km) Urban*         10.7         10.9                                                                                                                                                                                                                                                                                                                                                                                                                                                                                                                                                                                                                                                                                                                                                                                                                                                                                                                                                                                                                                                                                                                                                                                                                                                                                                                                                                                                                                                                                                                                                                                                                                                                                                                                                                                                                                                                                                                                 | CO2 (g/km) Combined                                   | 191           | 198                  |
| Fuel Consumption (L/100km) Combined*         8.4         8.8           Fuel Consumption (L/100km) Urban*         10.7         10.9                                                                                                                                                                                                                                                                                                                                                                                                                                                                                                                                                                                                                                                                                                                                                                                                                                                                                                                                                                                                                                                                                                                                                                                                                                                                                                                                                                                                                                                                                                                                                                                                                                                                                                                                                                                                                                                                                                                                                                                          | CO2 (g/km) Urban                                      | 242           | 244                  |
| Fuel Consumption (L/100km) Urban* 10.7 10.9                                                                                                                                                                                                                                                                                                                                                                                                                                                                                                                                                                                                                                                                                                                                                                                                                                                                                                                                                                                                                                                                                                                                                                                                                                                                                                                                                                                                                                                                                                                                                                                                                                                                                                                                                                                                                                                                                                                                                                                                                                                                                 | CO2 (g/km) Extra Urban                                | 160           | 172                  |
|                                                                                                                                                                                                                                                                                                                                                                                                                                                                                                                                                                                                                                                                                                                                                                                                                                                                                                                                                                                                                                                                                                                                                                                                                                                                                                                                                                                                                                                                                                                                                                                                                                                                                                                                                                                                                                                                                                                                                                                                                                                                                                                             | Fuel Consumption (L/100km) Combined*                  | 8.4           | 8.8                  |
| Fuel Consumption (L/100km) Extra Urban* 7.1 7.6                                                                                                                                                                                                                                                                                                                                                                                                                                                                                                                                                                                                                                                                                                                                                                                                                                                                                                                                                                                                                                                                                                                                                                                                                                                                                                                                                                                                                                                                                                                                                                                                                                                                                                                                                                                                                                                                                                                                                                                                                                                                             | Fuel Consumption (L/100km) Urban*                     | 10.7          | 10.9                 |
|                                                                                                                                                                                                                                                                                                                                                                                                                                                                                                                                                                                                                                                                                                                                                                                                                                                                                                                                                                                                                                                                                                                                                                                                                                                                                                                                                                                                                                                                                                                                                                                                                                                                                                                                                                                                                                                                                                                                                                                                                                                                                                                             | Fuel Consumption (L/100km) Extra Urban*               | 7.1           | 7.6                  |

|                                                  | 2WD<br>EXCITE | AWD<br>ESSENCE |
|--------------------------------------------------|---------------|----------------|
| DIMENSIONS                                       |               |                |
| Length (mm)                                      | 4983          | 4983           |
| Width (mm)                                       | 1967          | 1967           |
| Height (mm)                                      | 1778          | 1778           |
| Wheelbase (mm)                                   | 2915          | 2915           |
| Running Clearance (mm)                           | 180           | 180            |
| Boot Volume with All Seats In Place (L)          | 203           | 203            |
| Boot Volume with Third Row Folded (L)            | 517           | 517            |
| Boot Volume with Second and Third Row Folded (L) | 1052          | 1052           |
| LIGHTING                                         |               |                |
| LED Headlights with Manual Levelling             | •             | •              |
| LED Daytime Running Lights                       | •             | •              |
| LED Taillight (Run Through)                      | •             | •              |
| Automatic Headlights                             | •             | •              |
| Automatic High Beam                              | -             | •              |
| High Mounted Brake Light                         | •             | •              |
| Intelligent Headlamp Control (IHC)               | •             | •              |
| Follow Me Home Headlights                        | •             | •              |
| LED Front Fog Light (Static Cornering Light)     | -             | •              |
| Rear Fog Light                                   | •             | •              |
| INTERIOR                                         |               |                |
| Sunglasses Storage Box                           | •             | •              |
| Microfiber Leather Steering Wheel                | •             | •              |
| Front Seat Map Pocket                            | •             | •              |
| Sun Visor with Mirror and Illumination           | •             | •              |
| Glove Box with Illumination and Cooling          | •             | •              |
| Rear Retractable Parcel Tray                     | •             | •              |
| Ambient Lighting (256 Colours)                   | •             | •              |
| Front and Rear Reading Light LED                 | •             | •              |
| Electronic Panoramic Sunroof                     | •             | •              |
| Electronic Gear Lever                            | •             | •              |
| Third Row Cup Holder and Storage Compartments    | •             | •              |
| Second Row Armrest (With Cup Holders)            | •             | •              |
| Front Cup Holders (With Sliding Door)            | •             | •              |
| Front Centre Armrest with Storage                | •             | •              |
| Ix Front, Ix Boot I2V Power Outlet               | •             | •              |
| Boot Hook                                        | •             | •              |
| Boot Illumination                                | •             | •              |