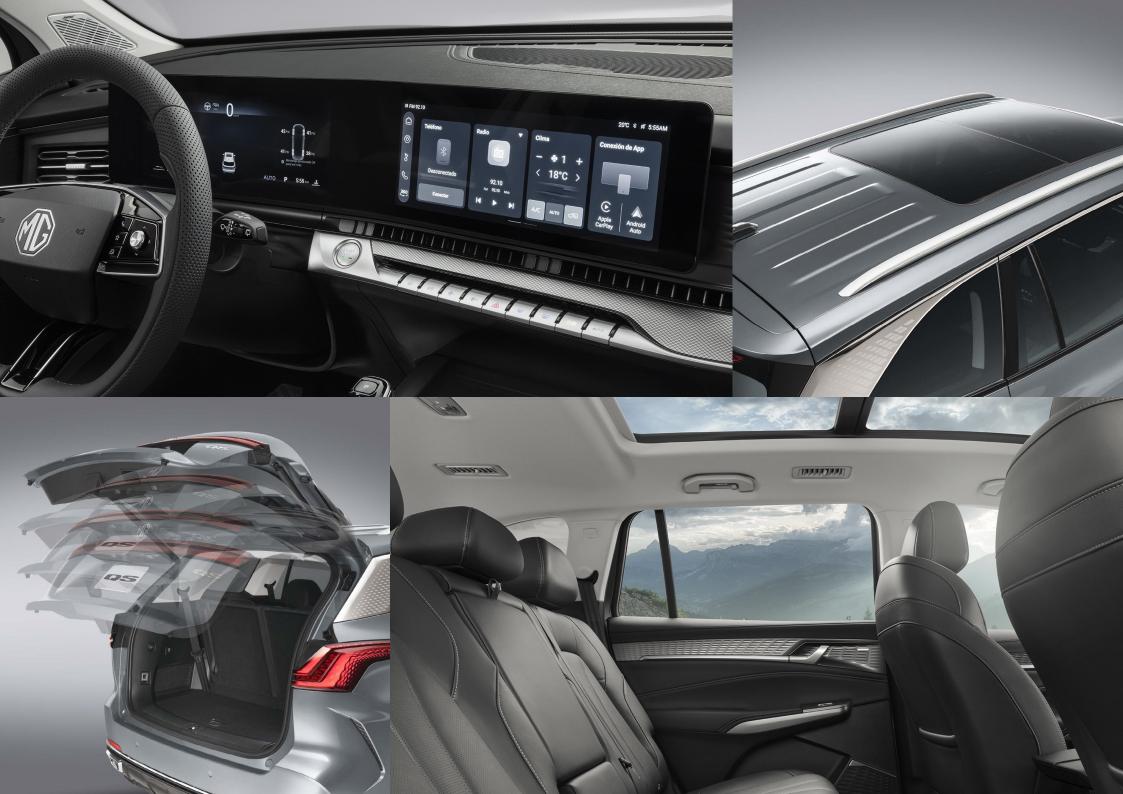

|                                                  | 2WD<br>EXCITE | AWD<br>ESSENCE |
|--------------------------------------------------|---------------|----------------|
| DIMENSIONS                                       |               |                |
| Length (mm)                                      | 4983          | 4983           |
| Width (mm)                                       | 1967          | 1967           |
| Height (mm)                                      | 1778          | 1778           |
| Wheelbase (mm)                                   | 2915          | 2915           |
| Running Clearance (mm)                           | 180           | 180            |
| Boot Volume with All Seats In Place (L)          | 203           | 203            |
| Boot Volume with Third Row Folded (L)            | 517           | 517            |
| Boot Volume with Second and Third Row Folded (L) | 1052          | 1052           |
| LIGHTING                                         |               |                |
| LED Headlights with Manual Levelling             | •             | •              |
| LED Daytime Running Lights                       | •             | •              |
| LED Taillight (Run Through)                      | •             | •              |
| Automatic Headlights                             | •             | •              |
| Automatic High Beam                              | -             | •              |
| High Mounted Brake Light                         | •             | •              |
| Intelligent Headlamp Control (IHC)               | •             | •              |
| Follow Me Home Headlights                        | •             | •              |
| LED Front Fog Light (Static Cornering Light)     | -             | •              |
| Rear Fog Light                                   | •             | •              |
| INTERIOR                                         |               |                |
| Sunglasses Storage Box                           | •             | •              |
| Microfiber Leather Steering Wheel                | •             | •              |
| Front Seat Map Pocket                            | •             | •              |
| Sun Visor with Mirror and Illumination           | •             | •              |
| Glove Box with Illumination and Cooling          | •             | •              |
| Rear Retractable Parcel Tray                     | •             | •              |
| Ambient Lighting (256 Colours)                   | •             | •              |
| Front and Rear Reading Light LED                 | •             | •              |
| Electronic Panoramic Sunroof                     | •             | •              |
| Electronic Gear Lever                            | •             | •              |
| Third Row Cup Holder and Storage Compartments    | •             | •              |
| Second Row Armrest (With Cup Holders)            | •             | •              |
| Front Cup Holders (With Sliding Door)            | •             | •              |
| Front Centre Armrest with Storage                | •             | •              |
| Ix Front, Ix Boot I2V Power Outlet               | •             | •              |
| Boot Hook                                        | •             | •              |
| Boot Illumination                                | •             | •              |